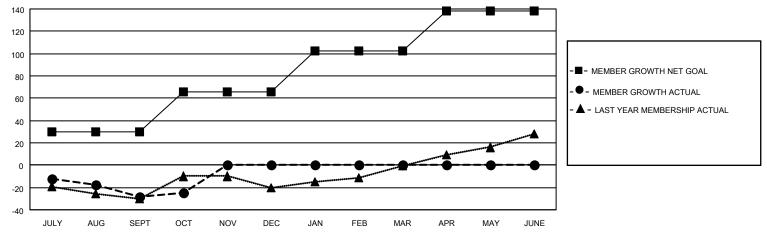

#### GOALS AND ACTUAL MEMBERS CUMULATIVE

| DROPPED CLUBS: 1 |    | 10 CLUBS OF 75 ADDED 1 OR<br>MORE NEW MEMBERS | GENDER DISTRIBUTION             |                                |  |
|------------------|----|-----------------------------------------------|---------------------------------|--------------------------------|--|
|                  |    | INONE NEW MEMBERS                             | MALE<br>FEMALE                  | 1,108 (72.42%)<br>421 (27.52%) |  |
| DROPPED MEMBERS  |    |                                               | NON BINARY PREFER NOT TO ANSWER | 0 (0.00%)<br>VER 1 (0.07%)     |  |
| DECEASED         | 4  |                                               | THE ENTITY TO ANOWER            | 1 (0.01 70)                    |  |
| CLUB CANCELLED   | 8  | CLICK HERE FOR CUMULATIVE                     | TOTAL FAMILY UNIT MEMBERS       | 3 224                          |  |
| OTHER            | 34 | MEMBERSHIP DATA                               |                                 |                                |  |
| TOTAL            | 46 |                                               | FAMILY MEMBERS PAYING HA        | LF DUES 114                    |  |

## District 5 SKS

| Clubs RESULTS FOR 2021-2022 |   |   |   | Members  RESULTS FOR 2021-2022 |    |    |    |
|-----------------------------|---|---|---|--------------------------------|----|----|----|
|                             |   |   |   |                                |    |    |    |
| JULY/AUG/SEPT               | 0 | 0 | 1 | JULY/AUG/SEPT                  | 30 | 5  | 32 |
| OCT/NOV/DEC                 | 1 | 0 | 0 | OCT/NOV/DEC                    | 36 | 19 | 14 |
| JAN/FEB/MAR                 | 0 | 0 | 0 | JAN/FEB/MAR                    | 36 | 0  | 0  |
| APR/MAY/JUNE                | 1 | 0 | 0 | APR/MAY/JUNE                   | 36 | 0  | 0  |