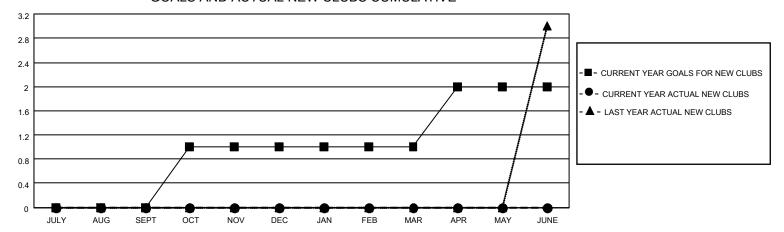

### GOALS AND ACTUAL NEW CLUBS CUMULATIVE

## District 5 SKS

| Clubs RESULTS FOR 2021-2022 |   |   |   | Members  RESULTS FOR 2021-2022 |    |    |    |
|-----------------------------|---|---|---|--------------------------------|----|----|----|
|                             |   |   |   |                                |    |    |    |
| JULY/AUG/SEPT               | 0 | 0 | 1 | JULY/AUG/SEPT                  | 30 | 5  | 32 |
| OCT/NOV/DEC                 | 1 | 0 | 0 | OCT/NOV/DEC                    | 36 | 19 | 14 |
| JAN/FEB/MAR                 | 0 | 0 | 0 | JAN/FEB/MAR                    | 36 | 0  | 0  |
| APR/MAY/JUNE                | 1 | 0 | 0 | APR/MAY/JUNE                   | 36 | 0  | 0  |